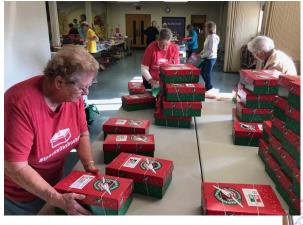

Tom & Linda Christner 1/13 Joe & Sue Abbott

1/16 Duane & Jennifer Townsend

\*If you have names to add or remove from the newsletter birthdays & anniversaries lists, please call the office.

Thank you to all in the Parish who donated items, money and/or time to support Operation Christmas Child this year! With your help, we were able to pack **223 boxes** to be delivered to children in need! We will be tracking some of our boxes to their destinations again this year. Last year, our boxes made it to Columbia, Liberia & South Africa. Thank you for sharing your blessings so that others may be blessed.