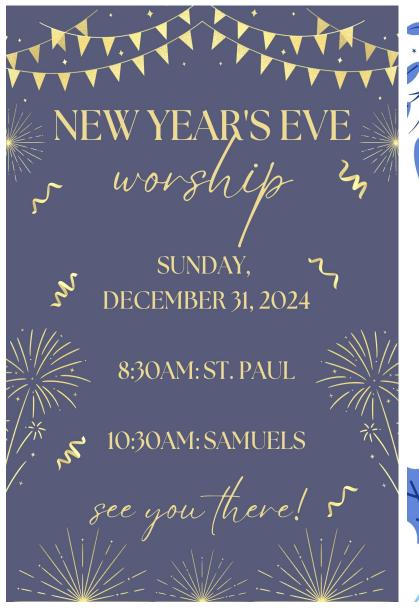

# Christmas Eve Worship Services

3pm: Mt. Calvary, 3093 Glades Pike, Somerset

7pm: Messiah, 144 Jubilee Street, New Centerville \*\*There will be no morning worship services on 12/24/2023!\*\*