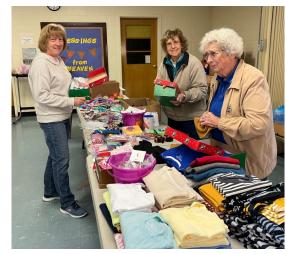

Tom & Linda Christner 1/13 Joe & Sue Abbott

1/16 Duane & Jennifer Townsend

\*If you have names to add or remove from the newsletter birthdays & anniversaries lists, please call the office.

Thank you to all in the Parish who donated items, money and/or time to support Operation Christmas Child this year! With your help, we were able to pack **223 boxes** to be delivered to children in need! We will be tracking some of our boxes to their destinations again this year. Last year, our boxes made it to Columbia, Liberia & South Africa. Thank you for sharing your blessings so that others may be blessed.