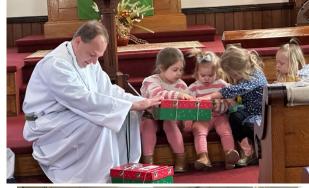

Tom & Linda Christner 1/13 Joe & Sue Abbott

1/16 Duane & Jennifer Townsend

\*If you have names to add or remove from the newsletter birthdays & anniversaries lists, please call the office.

Thank you to all in the Parish who donated items, money and/or time to support Operation Christmas Child this year! With your help, we were able to pack **223 boxes** to be delivered to children in need! We will be tracking some of our boxes to their destinations again this year. Last year, our boxes made it to Columbia, Liberia & South Africa. Thank you for sharing your blessings so that others may be blessed.