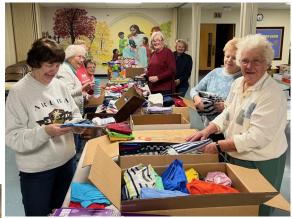

Tom & Linda Christner 1/13 Joe & Sue Abbott

1/16 Duane & Jennifer Townsend

\*If you have names to add or remove from the newsletter birthdays & anniversaries lists, please call the office.

Thank you to all in the Parish who donated items, money and/or time to support Operation Christmas Child this year! With your help, we were able to pack **223 boxes** to be delivered to children in need! We will be tracking some of our boxes to their destinations again this year. Last year, our boxes made it to Columbia, Liberia & South Africa. Thank you for sharing your blessings so that others may be blessed.