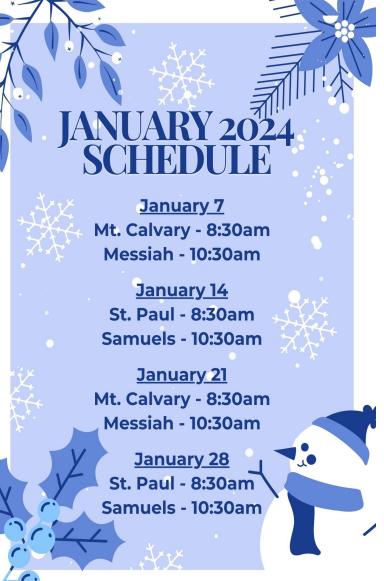

## January 2024

|                                             |                      |                                                                                    |                                                           |                                             | Laurei Mountain Lutherans                |                                                                             |
|---------------------------------------------|----------------------|------------------------------------------------------------------------------------|-----------------------------------------------------------|---------------------------------------------|------------------------------------------|-----------------------------------------------------------------------------|
| Sunday                                      | Monday               | Tuesday                                                                            | Wednesday                                                 | Thursday                                    | Friday                                   | Saturday                                                                    |
|                                             | Happy<br>New<br>Year | 2                                                                                  | 6:30pm-<br>Council Mtg @<br>Messiah                       | 4                                           | 5                                        | 9am-9:45am<br>Mobile Food<br>Bank<br>Produce Day<br>@<br>Somerset<br>County |
| 8:30am<br>Mt. Calvary<br>10:30am<br>Messiah | 8                    | 6-8pm<br>Knotting/<br>Quilting<br>@ Messiah<br>6:30pm-<br>Council Mtg @<br>Messiah | 4:30pm-5:30pm<br>Lazarus Gate<br>Food Pantry<br>@ Messiah | 11                                          | 9:30am-11am<br>Turkeyfoot<br>Food Pantry | 13                                                                          |
| 8:30am<br>St. Paul<br>10:30am<br>Samuels    | 15                   | 6-8pm<br>Knotting/<br>Quilting<br>@ Messiah                                        | 17                                                        | 18                                          | 19                                       | 20                                                                          |
| 8:30am<br>Mt. Calvary<br>10:30am<br>Messiah | 22                   | 6-8pm<br>Knotting/<br>Quilting<br>@ Messiah                                        | 4:30pm-5:30pm<br>Lazarus Gate<br>Food Pantry<br>@ Messiah | 25 12:30pm-1pm Mobile Food Bank in Rockwood | 26                                       | 27                                                                          |
| 8:30am<br>St. Paul<br>10:30am<br>Samuels    | 29                   | 6-8pm<br>Knotting/<br>Quilting<br>@ Messiah                                        | 31                                                        |                                             |                                          |                                                                             |